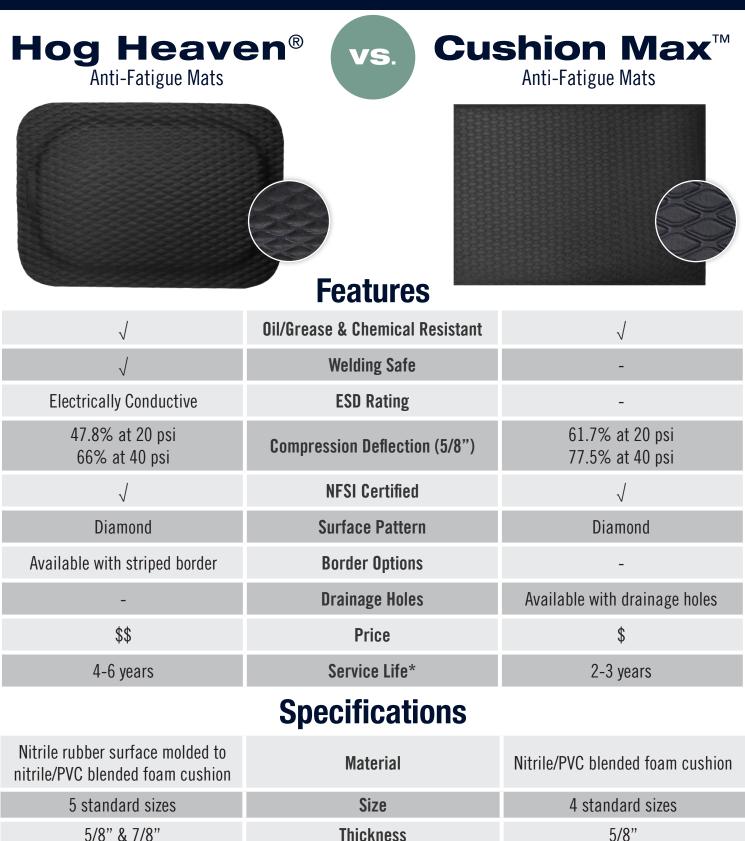

Black & Black w/ striped borders Color

\* These are service life averages used for the sake of comparing these two products, but it's very important to note that service life can be dramatically impacted by both environment and use. For instance, a mat that is placed in a facility that runs three 8-hour shifts seven days a week will wear out before the same mat placed in a facility that runs one 12-hour shift five days a week. Likewise, two identical mats placed in the same facility, but at different workstations can wear differently based on use. If the worker(s) in station A pivot frequently while the worker(s) in station B are mostly stationary, the mat in station A will wear out more quickly than the mat in station B.